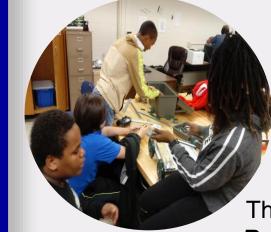

#### Projects

Students use the engineering design process to complete projects from proposal to completion