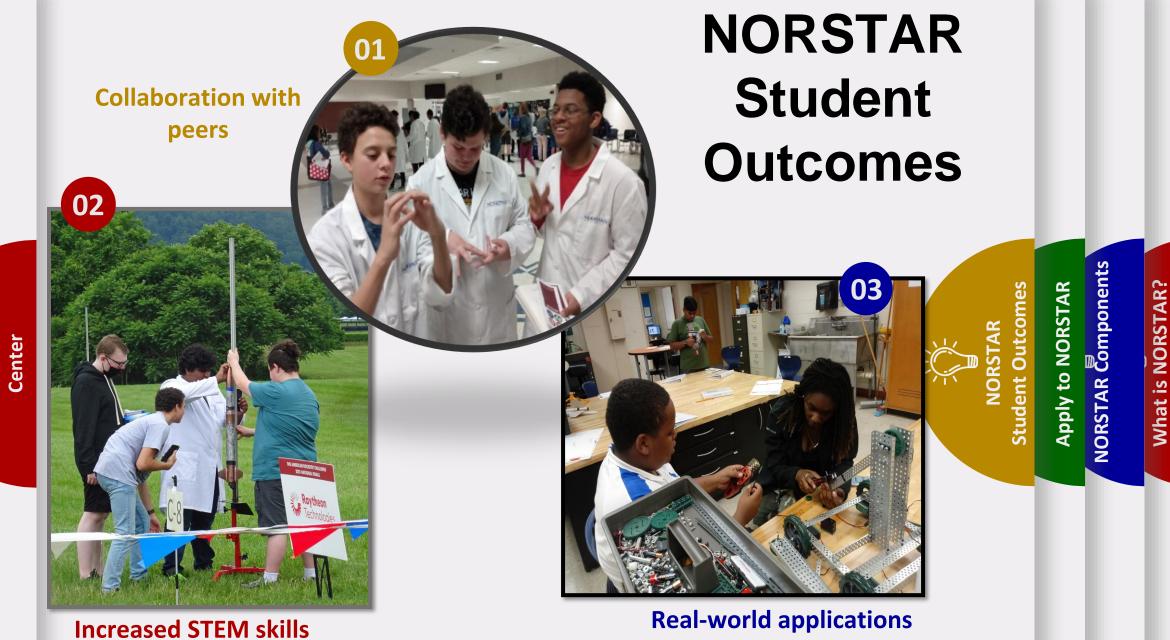

#### Goal-Setting

Students analyze their achievements & interests to set annual goals

#### Projects

Students use the engineering design process to complete projects from proposal to completion

#### Presentations

Students teach others about STEM topics in schools across Norfolk and beyond

#### Competitions

Students match wits with other tech scholars at the local, state & national level

find important dates and deadlines at <u>npsk12.com/gears</u>